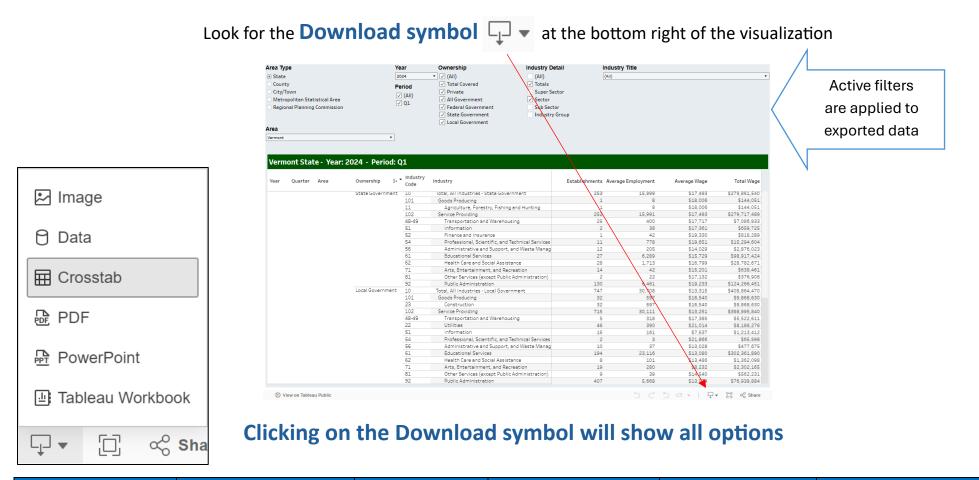

## **Exporting Data from Tableau Visualizations**

| Image                                                                                                           | Data                                                                                                                                | Crosstab                                                      | Pdf                                                                                                                                                               | PowerPoint                                                                                         | Tableau Workbook                                                                                                                                                   |
|-----------------------------------------------------------------------------------------------------------------|-------------------------------------------------------------------------------------------------------------------------------------|---------------------------------------------------------------|-------------------------------------------------------------------------------------------------------------------------------------------------------------------|----------------------------------------------------------------------------------------------------|--------------------------------------------------------------------------------------------------------------------------------------------------------------------|
| Best when not needing to<br>make changes to<br>visualization and placing<br>into a presentation or<br>document. | Best for extracting data in a database format.                                                                                      | Best for<br>downloading data<br>as displayed for<br>analysis. | Best when not needing to<br>make changes to<br>visualization with layout<br>options.                                                                              | Best when not needing<br>to make changes to<br>visualization and<br>creating a presentation.       | This feature allows anyone with<br>Tableau to review and extend the<br>analytic work that was behind<br>the original workbook.                                     |
| Saves an image of the<br>view in PNG or similar<br>formats.                                                     | Displays the view's data in<br>summary and detail in a<br>new tab in the browser<br>window that can then be<br>downloaded as a CSV. | Downloads the<br>view's data in a CSV<br>or Excel file.       | Saves an image of the view<br>in a variety of layouts:<br>- Portrait/Landscape<br>- Paper size and scale<br>- "At most 1 page wide"<br>often has the best results | Downloads selected<br>sheets as images on<br>individual slides in a<br>PowerPoint<br>presentation. | Downloads a workbook you can<br>open with Tableau Desktop.<br>Tableau Desktop Public Edition<br>can be downloaded from the<br><u>Tableau Public Download</u> page. |